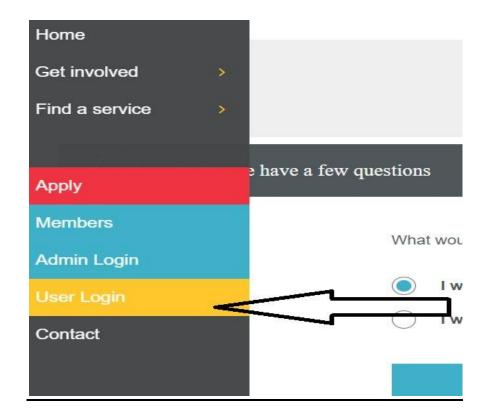

ect Identifiers), you create the suffixes and you begin to register content with us.

You do this by regularly depositing metadata that includes persistent identifiers and comprehensive information about the content. Your work to create and maintain the metadata is ongoing.

To apply to join Journals Association of India please click the 'join' button below. This application form will ask you for information such as:

- Organization name
- · Organization website (URL)
- . Business contact, billing contact, metadata/technical contact (we need three different people)
- Fee category
- Confirmation that you have read a summary of your membership obligations.



# After Completing the Phase of Registration you will receive the Email of Registration

## Step 4 Wait for the User ID and Password



# Step 5 Try to Login



#### Welcome to Jairef.

| Users Submissions           | Queries                     | Reports                     | Metadata Admin                     |                                    |
|-----------------------------|-----------------------------|-----------------------------|------------------------------------|------------------------------------|
| oly a login and a password: |                             |                             | 2000                               |                                    |
| admin                       |                             |                             |                                    |                                    |
| •••••                       | 2022                        | 3)—8,379