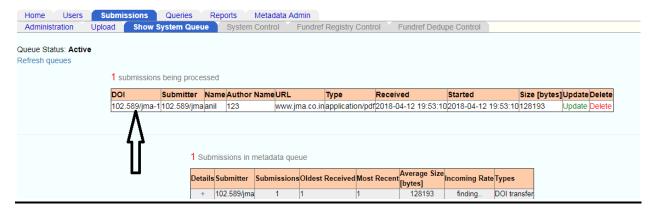

#### Welcome 102.589/jma

# Step 7 Use this DOI With Your Research Paper with

DOI: 102.589/jma-1 (this is link with www.doie.org)

With Regards
Journals Association Of India
0761-4048109