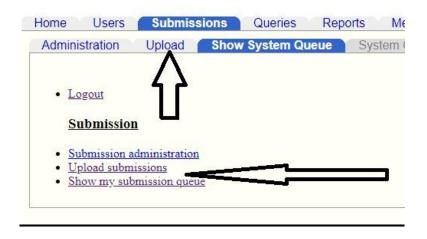

|                                    |
| admin                       |                             |                             |                                    |                                    |
| •••••                       | 2022                        | 3)—8,379                    |                                    |                                    |
| submit                      |                             |                             |                                    |                                    |
|                             | oly a login and a password: | oly a login and a password: | oly a login and a password:  admin | oly a login and a password:  admin |

# <u>Step – 6</u> Start Uploading Research Paper



#### Welcome 102.589/jma



# Step 7 Use this DOI With Your Research Paper with

DOI: 102.589/jma-1 (this is link with www.doie.org)



With Regards
Journals Association Of India
0761-4048109