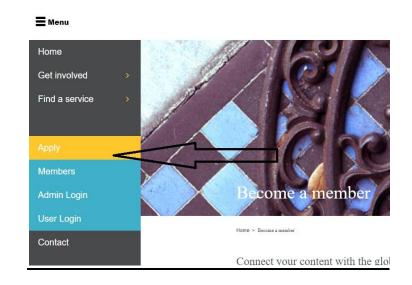

## 1. www.jai.samaindia.org

# 2. Click on Apply Form and complete the formalities